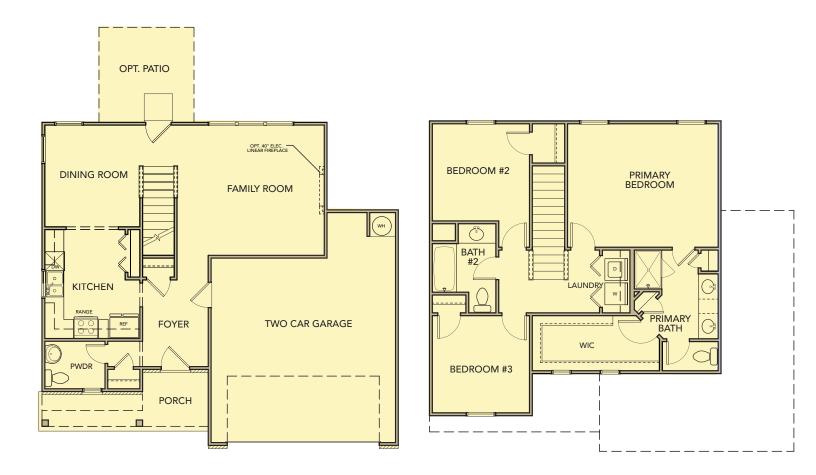

**Sycamore** 3 Bedrooms / 2.5 Baths 1,449 sq ft





**Elevation AA** 



**Elevation BB** 

**Elevation CC** 



## KerleyFamilyHomes.com

\*Information believed accurate but not warranted and subject to change without prior notice. All drawings and elevation renderings are artistic representations only. Floor plan details & final decisions to be made by Kerley Family Homes. This document is for informational purposes only and is subject to change without notice. Please contact onsite agent for details regarding availability, lots and options. Updated 08.13.24 **Sycamore** 3 Bedrooms / 2.5 Baths 1,449 sq ft





First Floor

Second Floor



Opt. Covered Patio

## KerleyFamilyHomes.com

\*Information believed accurate but not warranted and subject to change without prior notice. All drawings and elevation renderings are artistic representations only. Floor plan details & final decisions to be made by Kerley Family Homes. This document is for informational purposes only and is subject to change without notice. Please contact onsite agent for details regarding availability, lots and options. Updated 08.13.24