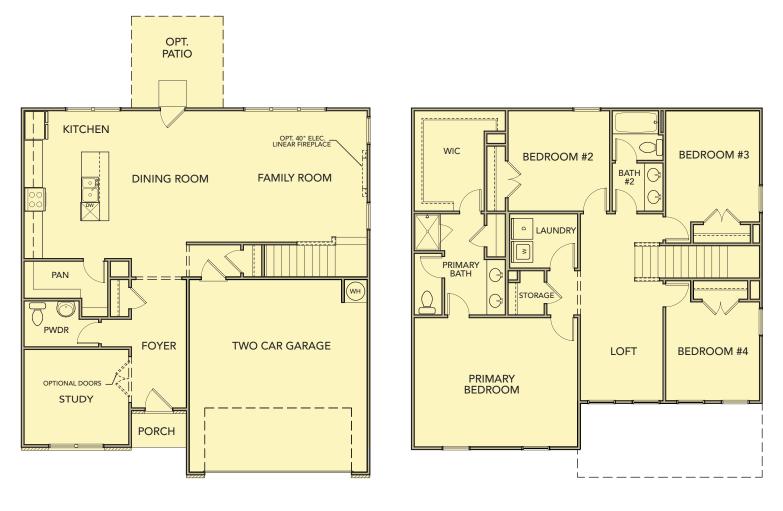

## Aspen 4 Bedrooms / 2.5 Baths 2,269 sq ft

First Floor

Second Floor

Opt. Covered Patio

\*Information believed accurate but not warranted and subject to change without prior notice. All drawings and elevation renderings are artistic representations only. Floor plan details & final decisions to be made by Kerley Family Homes. This document is for informational purposes only and is subject to change without notice. Please contact onsite agent for details regarding availability, lots and options. Updated 2.10.25