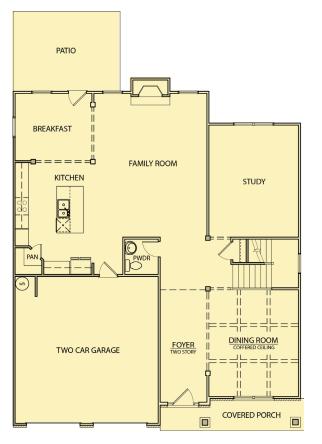

## Alexander 4 Bedrooms / 3.5 Baths 3,226 sq ft FARMHOUSE COLLECTION

BEDROOM #3

BEDROOM #2

**First Floor** 

Opt. 3rd Garage Plan

\*Information believed accurate but not warranted. All drawings and elevation renderings are artistic representations only. Floor plan details & final decisions to be made by Kerley Family Homes. This document is for informational purposes only and is subject to change without notice. Please contact onsite agent for details regarding availability, lots and options. Updated 1/18/23.