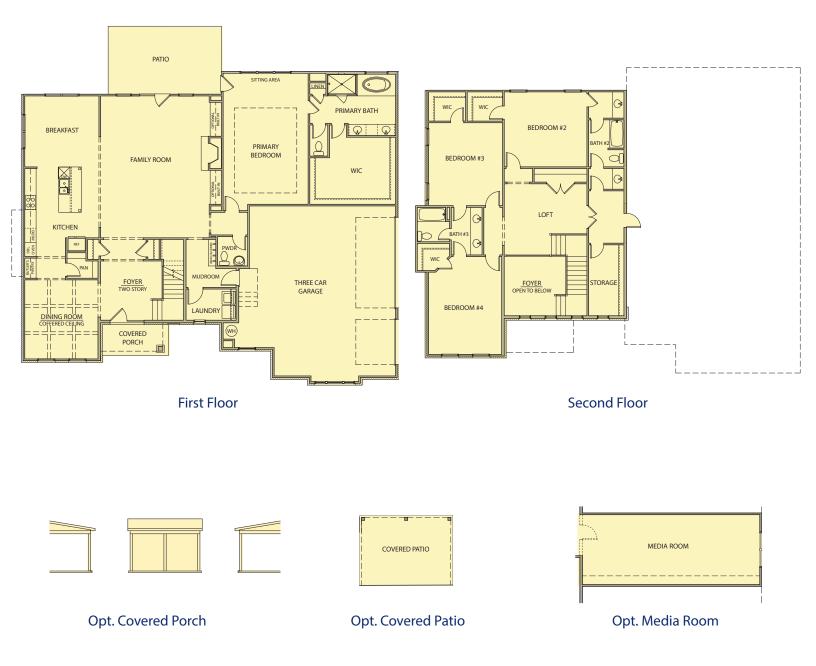

**Taylor** 4 Bedrooms / 3.5 Baths 3,676 sq ft EXECUTIVE SERIES

**Elevation AA** 

**Elevation BB** 

**Elevation CC** 

KerleyFamilyHomes.com

\*Information believed accurate but not warranted and subject to change without prior notice. All drawings and elevation renderings are artistic representations only. Floor plan details & final decisions to be made by Kerley Family Homes. This document is for informational purposes only and is subject to change without notice. Please contact onsite agent for details regarding availability, lots and options. Updated 2.7.25

## **Taylor** 4 Bedrooms / 3.5 Baths 3,676 sq ft EXECUTIVE SERIES